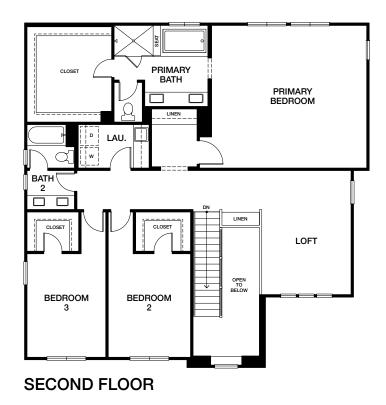

### PLAN 2

PLAN 2A | LOT 7

6TH STREET

### 5 BEDROOM S + LOFT + DEN | 4.5 BATHS | APPROX 3,366 SQ FT

PLAN 2B | LOT 9

PLAN 2C | LOT 11

### PLAN 2

5 BEDROOMS + LOFT + DEN | 4.5 BATHS | APPROX 3,366 SQ FT