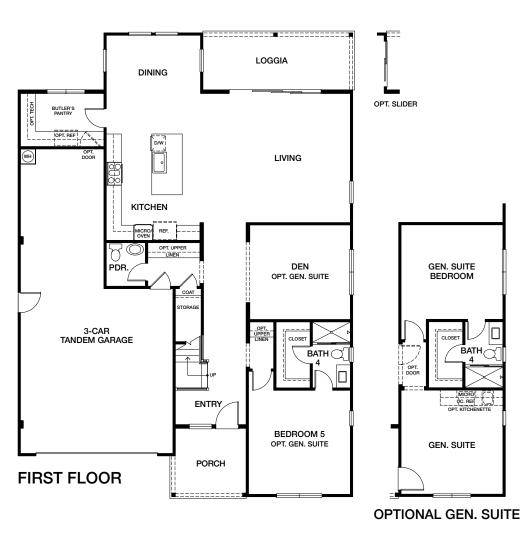

### 5 BEDROOM S + LOFT + DEN | 4.5 BATHS | APPROX 3,366 SQ FT

PLAN 2B | LOT 9

PLAN 2C | LOT 11

### PLAN 2

5 BEDROOMS + LOFT + DEN | 4.5 BATHS | APPROX 3,366 SQ FT