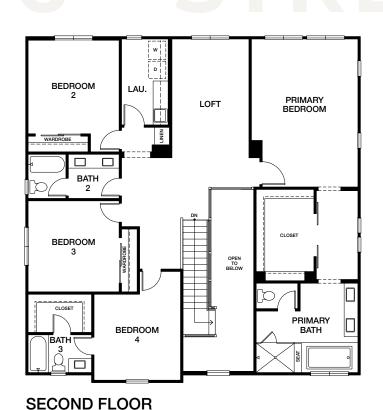

### PLAN 2

PLAN 2A | LOT 7

6TH STREET

### 5 BEDROOM S + LOFT + DEN | 4.5 BATHS | APPROX 3,366 SQ FT

PLAN 2B | LOT 9

PLAN 2C | LOT 11

### PLAN 2

5 BEDROOMS + LOFT + DEN | 4.5 BATHS | APPROX 3,366 SQ FT