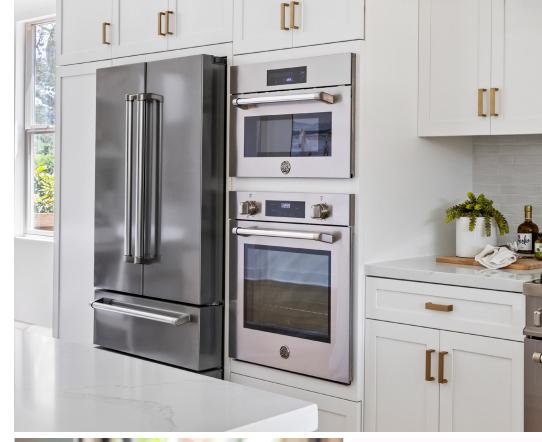

### ALL-ELECTRIC HOMES PLUS OWNED SOLAR

### MODERN AMENITIES, CLASSIC COMFORTS.

Homes at Heritage on 6th Street run entirely on electricity. Powered by owned solar and paired with a Tesla Powerwall 3 battery, these homes eliminate gas utility fees and provide reliable, clean energy at lower costs.

They feature modern, energy-efficient appliances and systems—like induction cooktops, electric heating, and water heating—that help lower utility bills, improve indoor air quality, and offer greater energy independence. It's the perfect blend of comfort, efficiency, and eco-friendly living.