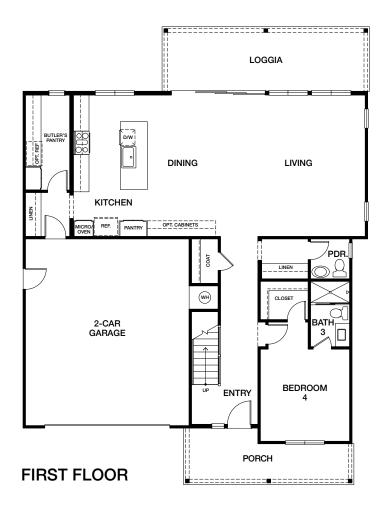

ht-after amenities—including owned solar with Tesla Powerwall 3 battery storage—Heritage on 6th Street offers a setting that is within walking distance to downtown Gilroy yet easily accessible for commuters, ensuring a lifestyle of comfort, convenience, and efficiency.

Here, you have a rare opportunity to embrace the heritage of fine family living while creating your legacy for generations to come.

Welcome to Heritage on 6th Street—Gilroy's newest hometown.

### ERITAGE

### PLAN 1



PLAN 1A | LOT 16

### PLAN 2



PLAN 2A | LOT 7

6TH STREET

### 4 BEDROOMS + LOFT | 3.5 BATHS | APPROX 2,942 SQ FT







PLAN 1C | LOT 4

### 5 BEDROOM S + LOFT + DEN | 4.5 BATHS | APPROX 3,366 SQ FT



PLAN 2B | LOT 9



PLAN 2C | LOT 11



### PLAN 1

4 BEDROOMS + LOFT | 3.5 BATHS | APPROX 2,942 SQ FT







### PLAN 2

5 BEDROOMS + LOFT + DEN | 4.5 BATHS | APPROX 3,366 SQ FT













### **DESIGN CURATED INTERIORS**

### A SIMPLE APPROACH TO STYLE.

At Heritage on 6th Street in Gilroy, curated interior designs bring balance and harmony to your new home. Our designers have chosen today's most sought-after colors, materials, and textures, assembling five collections thoughtfully applied to each home based on its architecture, site orientation, and unique characteristics. These cohesive and elegant interior design palettes extend to cabinetry, flooring, fixtures, and other details, ensuring a seamlessly designed living experience.



VIEW INTERIOR PACKAGES

### **INCLUDED FEATURES**

### HAND-SELECTED, DESIGNER PERFECTED.

These homes are filled with premium appointments that were thou